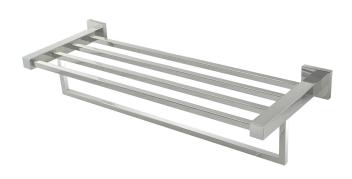

### **BLAZE Chrome Towel Rack 600mm**

Cod. **DA-OX6309.TR** Towel Rack, Black

Cod. **DA-CH6309.TR**Towel Rack, Chrome

#### · SPECIFICATIONS ·

Luxury Chrome Bathroom Towel Shelf Rack

Advanced rust proofing

Easy to install

Material: Durable 304 Stainless Steel

Dimensions: 600mmL x 214.7mmW x 120.5mmH