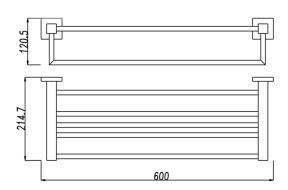

### · TECHNICAL DRAWING ·

#### · SPECIFICATIONS ·

Luxury Chrome Bathroom Towel Shelf Rack

Advanced rust proofing

Easy to install

Material: Durable 304 Stainless Steel

Dimensions: 600mmL x 214.7mmW x 120.5mmH