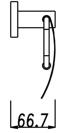

## FAUCET

Blaze Chrome Toilet Paper Roll Holder W/ Cover



Cod. **DA-CH6308.TR** Toilet Paper Roll Holder, Chrome

## · TECHNICAL DRAWING ·





## · SPECIFICATIONS ·

Stunning looks, smooth like silk AU Standard Package comes with a pair of attachments and accessories Easy to install



## For detailed information, please see our website www.dellarte.us

Legal disclaimer: The details provided by this technical file have an informational purpose, thus no contractual value. To obtain further information about the materials and the installation, please contact one of our sales advisors. DELL'ARTE Pty Ltd. reserves the right to modify or delete any information regarding its products. Weights, measurements and colours may be subject to small variations.

The copyright of this Fact Sheet, all content, graphic design and codes belongs to DELL'ARTE Pty Ltd. and therefore, reproduction, distribution, public communication, transformation