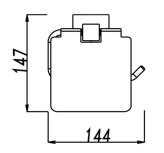

## FAUCET

Blaze Chrome Toilet Paper Roll Holder W/ Cover



Cod. **DA-CH6308.TR** Toilet Paper Roll Holder, Chrome

## · TECHNICAL DRAWING ·





## · SPECIFICATIONS ·

Stunning looks, smooth like silk AU Standard Package comes with a pair of attachments and accessories Easy to install



## For detailed information, please see our website www.dellarte.us

Legal disclaimer: The details provided by this technical file have an informational purpose, thus no contractual value. To obtain further information about the materials and the installation, please contact one of our sales advisors. DELL'ARTE Pty Ltd. reserves the right to modify or delete any information regarding its products. Weights, measurements and colours may be subject to small variations.

The copyright of this Fact Sheet, all content, graphic design and codes belongs to DELL'ARTE Pty Ltd. and therefore, reproduction, distribution, public communication, transformatio