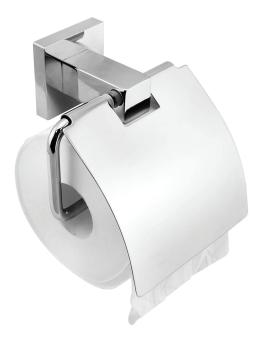

## FAUCET

Blaze Chrome Toilet Paper Roll Holder W/ Cover

Cod. **DA-CH6308.TR** Toilet Paper Roll Holder, Chrome

## · SPECIFICATIONS ·

Stunning looks, smooth like silk AU Standard Package comes with a pair of attachments and accessories Easy to install