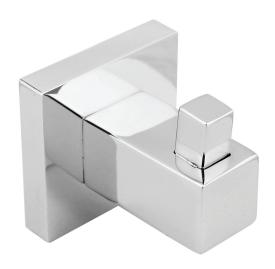

### Blaze Chrome Robe Hook

Cod. **DA-OX6307.TR** Robe Hook, Black

Cod. **DA-CH6307.TR** Robe Hook, Chrome

#### · SPECIFICATIONS ·

Material: Durable Solid 304 Stainless Steel

Stunning looks, smooth like silk

Package comes with a pair of attachments and accessories