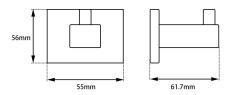

# **FAUCET**

### Blaze Chrome Robe Hook





Cod. **DA-OX6307.TR** Robe Hook, Black



Cod. **DA-CH6307.TR** Robe Hook, Chrome

#### · TECHNICAL DRAWING ·



#### · SPECIFICATIONS ·

Material: Durable Solid 304 Stainless Steel

Stunning looks, smooth like silk

Package comes with a pair of attachments and accessories



## For detailed information, please see our website www.dellarte.us

Legal disclaimer: The details provided by this technical file have an informational purpose, thus no contractual value. To obtain further information about the materials and the installation, please contact one of our sales advisors. DELL'ARTE Pty Ltd. reserves the right to modify or delete any information regarding its products. Weights, measurements and colours may be subject to small variations.