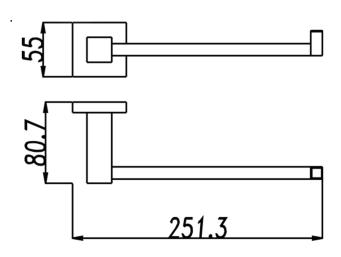

## · SPECIFICATIONS ·

Internal installation

AU Standard

Material: Made of Durable 304 Stainless Steel

4 mounting holes to avoid the damage of the wall due to installation error Dimensions: 25cmL x 8cmW x 5.5cmH