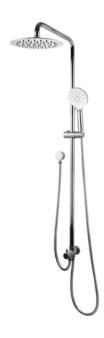

# 10" Round Chrome Shower Station Top/Bottom Inlet

Cod. DA-OX2152.SH.N+OX0007.SH+OX-R11.HHS

Shower Station, Matte Black

Cod. DA-CH2152.SH.N+CH0007.SH+CH-R11.HHS

Shower Station, Chrome

#### · SPECIFICATIONS ·

10 inch Slim Round Shower Set with Handheld Spray Head

Handheld Shower Spray: ABS plastic

Stainless Steel Shower Rail: 1005-1265mm adjustable height

Chrome Finished, AU Standard

Top / Bottom Water Inlet With 2.6FT (0.8m) Stainless Steel Hose

Solid Brass Diverter

WELS Star Rating: 3 Star, 9 L/M

15 Years Warranty