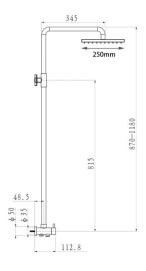

#### · TECHNICAL DRAWING ·

#### · SPECIFICATIONS ·

10 inch Slim Round Shower Set with Handheld Spray Head

Handheld Shower Spray: ABS plastic

Stainless Steel Shower Rail: 1005-1265mm adjustable height

Chrome Finished, AU Standard

Top / Bottom Water Inlet With 2.6FT (0.8m) Stainless Steel Hose