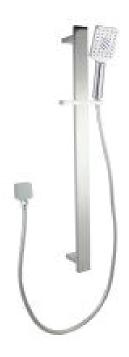

## Square Chrome Sliding Shower Rail with 3 Mode Handheld Shower Wall Connector Set

Cod. DA-CH2149.SH.N+CH-S8.HHS

Shower Station, Chrome

### · SPECIFICATIONS ·

Shower Rail: 304 stainless steel

Handheld Shower: ABS

3 functions handheld: rainfall, mixed, center spray

180° swivel bracket holder

1.5m PVC water hose

Solid brass G 1/2" female end adjustable water inlet

Wall mounted

Australian standard

Package Contents: 1x Shower Set

Installation Accessories

15 years warranty