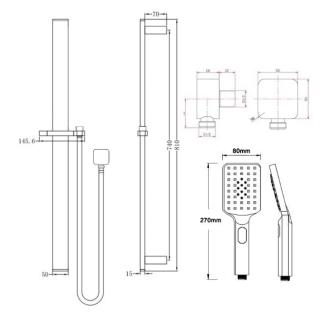

#### · TECHNICAL DRAWING ·

### · SPECIFICATIONS ·

Shower Rail: 304 stainless steel

Handheld Shower: ABS

3 functions handheld: rainfall, mixed, center spray

180° swivel bracket holder

1.5m PVC water hose

Solid brass G 1/2" female end adjustable water inlet