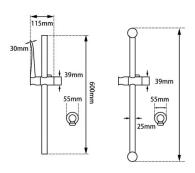

#### · TECHNICAL DRAWING ·

### · SPECIFICATIONS ·

Round Handheld Shower Spray Head Set with sliding rail swivel bracket holder

Quality handheld shower spray, made of high grade ABS Durable & anti-rust

1.5m water hose, made of 304 high grade stainless steel Durable up down sliding shower rail, made of 304 high grade stainless steel

Wall mounted, G 1/2" female end adjustable water inlet, for a more flexible installation

15 Years Warranty

AU standard