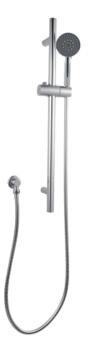

## Round Chrome Hand held Shower Set With Rail

Cod. DA-CH2147-1.SH.N+CH-R4.HHS

Hand held Shower, Chrome

Cod. **DA-GM2147-1.SH** 

Hand held Shower, Grey Stainless Steel Rail

Cod. DA-BUYG2147-1.SH

Hand held Shower, Brushed Yellow Gold

Cod. **DA-BU2147-1.SH** 

Hand held Shower, Brushed Nickel

### · SPECIFICATIONS ·

Round Handheld Shower Spray Head Set with sliding rail swivel bracket holder

Quality handheld shower spray, made of high grade ABS Durable & anti-rust

1.5m water hose, made of 304 high grade stainless steel Durable up down sliding shower rail, made of 304 high grade stainless steel

Wall mounted, G 1/2" female end adjustable water inlet, for a more flexible installation

15 Years Warranty

AU standard