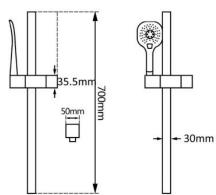

## · TECHNICAL DRAWING ·

## · SPECIFICATIONS ·

Quality ABS handheld shower spray(3 functions): massage,rainfall,massage&rainfall Durable & anti-rust 1.5m PVC water hose Durable stainless steel shower rail, up & down sliding rail Wall mounted, G 1/2" female end solid brass water inlet 100% system tested Comply with Australian standard