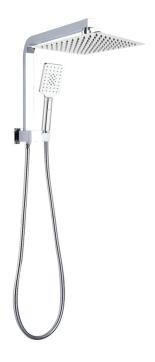

# 10" Square Chrome Shower Station Top Water Inlet

Cod. DA-CH2140.SH.N+CH0002.SH+CH-S8.HHS

Shower Station, Chrome

#### · SPECIFICATIONS ·

10" inch Stainless Steel Square Shower Set with Handheld Spray Head Handheld Shower Spray: ABS plastic All Chrome Finish, fit for AU Standard Water inlet with built-in diverter WELS Reg.number:S14303 WELS Star rating: 3 Star, 9L/M 15 Year Warranty