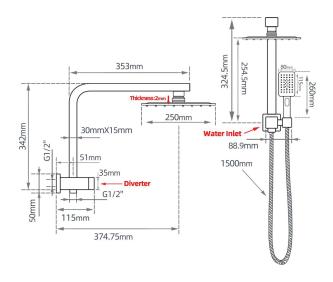

#### · TECHNICAL DRAWING ·

#### · SPECIFICATIONS ·

10" inch Stainless Steel Square Shower Set with Handheld Spray Head Handheld Shower Spray: ABS plastic All Chrome Finish, fit for AU Standard Water inlet with built-in diverter WELS Reg.number:S14303 WELS Star rating: 3 Star, 9L/M 15 Year Warranty