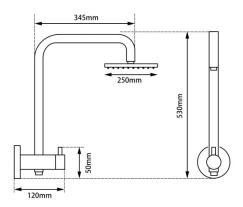

## · TECHNICAL DRAWING ·

## · SPECIFICATIONS ·

10 inch Round Shower Set with 5 Function Handheld Spray Head 5 Function Handheld Shower Spray: ABS plastic All Chrome Finished, fit for AU Standard Water outlet with built-in diverter WELS Star rating: 3 Star, 9L/M WELS reg no.:S14300 15 Year warranty