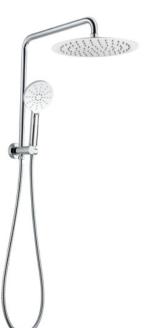

## SHOWER

530mm Height 10" Round Chrome Shower Station Top Water Inlet

Cod. DA-CH2138.SH.N+CH0007.SH+CH-R11.HHS Shower Station Top Water Inlet, Chrome

Cod. DA-CH2138-L.SH.N+CH0007.SH+CH-R11.HHS Shower Station Top Water Inlet, Chrome

## · SPECIFICATIONS ·

10 inch Round Shower Set with 5 Function Handheld Spray Head 5 Function Handheld Shower Spray: ABS plastic All Chrome Finished, fit for AU Standard Water outlet with built-in diverter WELS Star rating: 3 Star, 9L/M WELS reg no.:S14300 15 Year warranty