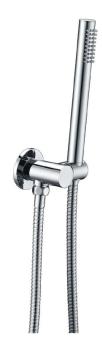

### **Round Chrome Hand Held Shower Set**

#### · SPECIFICATIONS ·

Round Chrome Handheld Shower Head w/ Holder & Hose Solid Brass handheld spray 1.5m Stainless Steel Water Hose Brass shower holder G 1/2" Female End wall connector Australian Standard, Watermark 15 Years Warranty WELS Star rating: 3 Star, 9L/M WELS reg no.:S17433