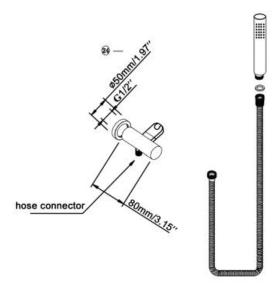

### · TECHNICAL DRAWING ·

#### · SPECIFICATIONS ·

Round Chrome Handheld Shower Head w/ Holder & Hose Solid Brass handheld spray 1.5m Stainless Steel Water Hose Brass shower holder G 1/2" Female End wall connector Australian Standard, Watermark 15 Years Warranty WELS Star rating: 3 Star, 9L/M WELS reg no.:S17433