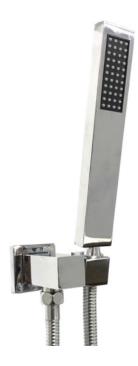

### **Square Chrome Hand Held Shower Set**

Cod. DA-BUYG2127.SH

Hand held Shower, Brushed Yellow Gold

Cod. DA-OX2127.SH.N+OX-S5.HHS

Hand held Shower, Black Hand

Cod. DA-CH2127.SH.N+CH-S5.HHS

Hand held Shower, Chrome Hand

#### · SPECIFICATIONS ·

Square Brass Handheld Shower Head w/ Wall Connector

Australian Standard, Watermark

WELS Reg No:S17435

WELS Star rating: no Star, 6L/M

15 Year Warranty