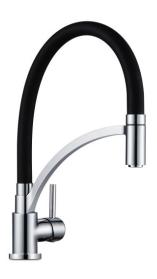

## Brass Pull Down Rubber Spout Kitchen Mixer

Cod. **DA-CH1039.KM** Kitchen Mixer, Chrome

#### · SPECIFICATIONS ·

Material: Durable Solid Brass Construction 304 stainless steel Hot & Cold water hoses

Spout: Black Silica Rubber 360 degree swivel spout

15 years manufacture warranty & 2 Years Labor Warranty