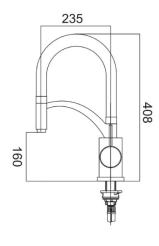

# KITCHEN FAUCETS

## Brass Pull Down Rubber Spout Kitchen Mixer



Cod. **DA-CH1039.KM** Kitchen Mixer, Chrome

### · TECHNICAL DRAWING ·



#### · SPECIFICATIONS ·

Material: Durable Solid Brass Construction 304 stainless steel Hot & Cold water hoses

Spout: Black Silica Rubber 360 degree swivel spout

15 years manufacture warranty & 2 Years Labor Warranty

Watermark & Wels Approved, AU Standard



### For detailed information, please see our website www.dellarte.us

Legal disclaimer: The details provided by this technical file have an informational purpose, thus no contractual value. To obtain further information about the materials and the installation, please contact one of our sales advisors. DELL'ARTE Pty Ltd. reserves the right to modify or delete any information regarding its products. Weights, measurements and colours may be subject to small variations.