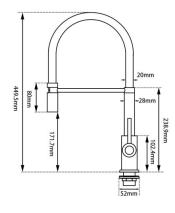

# KITCHEN FAUCETS

### Round Chrome Kitchen Sink Mixer Tap



### · TECHNICAL DRAWING ·



#### · SPECIFICATIONS ·

Material: Durable Solid Brass Construction 304 stainless steel Hot & Cold water hoses

Spout: Black Silica Rubber 360 degree swivel spout

15 years manufacture warranty & 2 Years Labor Warranty

Watermark & Wels Approved, AU Standard



## For detailed information, please see our website www.dellarte.us

Legal disclaimer: The details provided by this technical file have an informational purpose, thus no contractual value. To obtain further information about the materials and the installation, please contact one of our sales advisors. DELL'ARTE Pty Ltd. reserves the right to modify or delete any information regarding its products. Weights, measurements and colours may be subject to small variations.