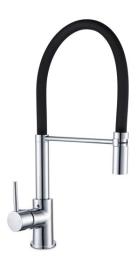

### Round Chrome Kitchen Sink Mixer Tap

#### · SPECIFICATIONS ·

Material: Durable Solid Brass Construction 304 stainless steel Hot & Cold water hoses

Spout: Black Silica Rubber 360 degree swivel spout

15 years manufacture warranty & 2 Years Labor Warranty