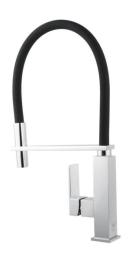

## **Chrome Kitchen Sink Mixer Tap**

Cod. **DA-BU1032.KM**Kitchen Mixer, Brushed Nickel

Cod. **DA-CH1032.KM**Kitchen Mixer, Chrome

Cod. **DA-OX1032.KM**Kitchen Mixer, Matte Black

#### · SPECIFICATIONS ·

Material: Durable Solid Brass Construction 304 Stainless Steel Hot & Cold water hoses

Spout: Silica Rubber 360 degree swivel spout

Fit for hole which diameter is between 35mm-50mm