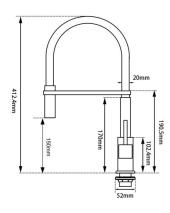

# KITCHEN FAUCETS

## **Chrome Kitchen Sink Mixer Tap**



Cod. **DA-BU1032.KM**Kitchen Mixer, Brushed Nickel



Cod. **DA-CH1032.KM**Kitchen Mixer, Chrome



Cod. **DA-OX1032.KM**Kitchen Mixer, Matte Black

### · TECHNICAL DRAWING ·



#### · SPECIFICATIONS ·

Material: Durable Solid Brass Construction 304 Stainless Steel Hot & Cold water hoses

Spout: Silica Rubber 360 degree swivel spout

Fit for hole which diameter is between 35mm-50mm

Australian Standard, Watermark WELS Star rating: 6 Star, 4L/M

WELS Reg No:T36289



## For detailed information, please see our website www.dellarte.us

Legal disclaimer: The details provided by this technical file have an informational purpose, thus no contractual value. To obtain further information about the materials and the installation, please contact one of our sales advisors. DELL'ARTE Pty Ltd. reserves the right to modify or delete any information regarding its products. Weights, measurements and colours may be subject to small variations.