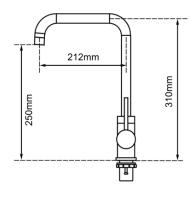

#### · TECHNICAL DRAWING ·

### · SPECIFICATIONS ·

Material: Solid brass construction 360° swivel spout to adjust different directions With stainless steel hot & cold water hoses Australian Standard, Watermark WELS Star rating: 5 Star, 5.5L/M WELS License No.: 1752