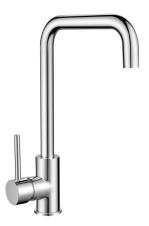

## Electroplated Brass Chrome Swivel Spout Kitchen Mixer Tap

Cod. **DA-OX1027.KM**Kitchen Mixer, Matte Black

Cod. **DA-CH1027.KM**Kitchen Mixer, Chrome