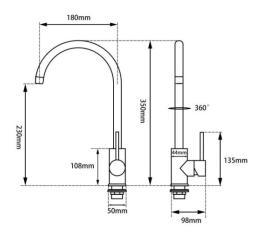

#### · TECHNICAL DRAWING ·

### · SPECIFICATIONS ·

WELS Star Rating: 6 Star, 4L/M
WELS Reg No:T32059
360 degree swivel spout
35mm Ceramic cartridge
15 Years Warranty & 2 Years Labor Warranty