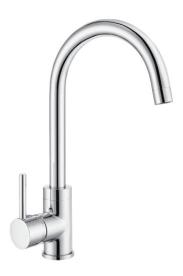

## Round Chrome Standard Kitchen Sink Mixer Tap

Cod. **DA-BU1026.KM**Kitchen Sink, Brushed Nickel

Cod. **DA-OX1026.KM** Kitchen Sink, Matt Black

Cod. **DA-CH1026.KM**Kitchen Sink, Chrome