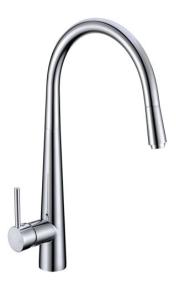

## Round Chrome Pull Out Kitchen Sink Mixer Tap

Cod. **DA-OX1021.KM**Kitchen Sink, Matte Black

Cod. **DA-BUYG1021.KM**Kitchen Sink, Brushed Yellow Gold

Cod. **DA-CH1021.KM** Kitchen Sink, Chrome

Cod. **DA-GM1021.KM**Kitchen Sink, Gun Metal Grey