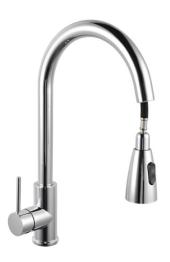

# Round Chrome Pull Out Shower Kitchen Sink Mixer Tap

Cod. **DA-CH1019.KM**Kitchen Mixer, Chrome

#### · SPECIFICATIONS ·

Solid brass kitchen mixer tap that pulls out like a shower head

Australian Standard, Watermark

WELS Star rating: 6 Star, 4L/M

WELS License No.: 1752

WELS Reg No:T31700

35mm ceramic cartridge