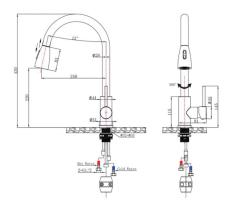

## KITCHEN FAUCETS

# Round Chrome Pull Out Shower Kitchen Sink Mixer Tap



Cod. **DA-CH1019.KM**Kitchen Mixer, Chrome

#### · TECHNICAL DRAWING ·



#### · SPECIFICATIONS ·

Solid brass kitchen mixer tap that pulls out like a shower head

Australian Standard, Watermark

WELS Star rating: 6 Star, 4L/M

WELS License No.: 1752

WELS Reg No:T31700

35mm ceramic cartridge

Easy to install



### For detailed information, please see our website www.dellarte.us

Legal disclaimer: The details provided by this technical file have an informational purpose, thus no contractual value. To obtain further information about the materials and the installation, please contact one of our sales advisors. DELL'ARTE Pty Ltd. reserves the right to modify or delete any information regarding its products. Weights, measurements and colours may be subject to small variations.