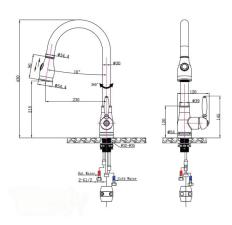

#### · TECHNICAL DRAWING ·

#### · SPECIFICATIONS ·

Solid brass kitchen mixer tap that pulls out like a shower head

Australian Standard, Watermark

WELS Star rating: 6 Star, 4L/M

WELS License No.: 1752

WELS Reg No:T31699

35mm Ceramic Cartridge