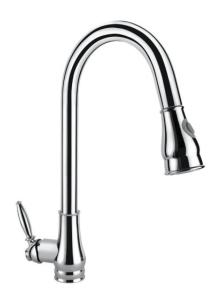

# Round Chrome Vintage Pull Out Kitchen Sink Mixer Tap

Cod. **DA-CH1018.KM**Kitchen Mixer, Chrome

Cod. **DA-OX1018.KM**Kitchen Mixer, Black

#### · SPECIFICATIONS ·

Solid brass kitchen mixer tap that pulls out like a shower head

Australian Standard, Watermark

WELS Star rating: 6 Star, 4L/M

WELS License No.: 1752

WELS Reg No:T31699

35mm Ceramic Cartridge

360° Swivel Spout

Easy to install