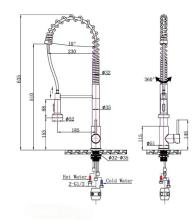

## · TECHNICAL DRAWING ·

## · SPECIFICATIONS ·

Australian Standard, Watermark WELS Star rating: 6 Star, 4L/M WELS License No.: 1752 WELS Reg No:T31698 Stainless steel spring 3.5cm ceramic cartridge