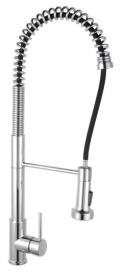

## **KITCHEN FAUCETS**

Tall Spring Chrome Pull Out Kitchen Sink Mixer Tap



## · TECHNICAL DRAWING ·



## · SPECIFICATIONS ·

Australian Standard, Watermark WELS Star rating: 6 Star, 4L/M WELS License No.: 1752 WELS Reg No:T31698 Stainless steel spring 3.5cm ceramic cartridge



## For detailed information, please see our website www.dellarte.us

Legal disclaimer: The details provided by this technical file have an informational purpose, thus no contractual value. To obtain further information about the materials and the installation, please contact one of our sales advisors. DELL'ARTE Pty Ltd. reserves the right to modify or delete any information regarding its products. Weights, measurements and colours may be subject to small variations.

The copyright of this Fact Sheet, all conte