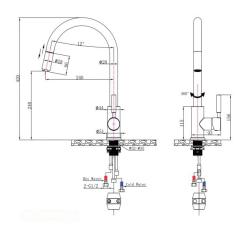

#### · TECHNICAL DRAWING ·

#### · SPECIFICATIONS ·

Australian Standard, Watermark WELS Star rating: 6 Star, 4L/M WELS License No.: 1752 WELS Reg No:T31697 35mm Ceramic Cartridge Easy to install