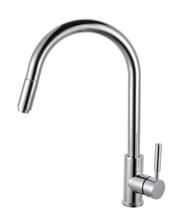

# ROUND CHROME PULL OUT KITCHEN SINK MIXER TAP

Cod. **DA-CH1016.KM**Kitchen Mixer, Chrome

Cod. **DA-OX1016.KM**Kitchen Mixer, Black

#### · SPECIFICATIONS ·

Australian Standard, Watermark WELS Star rating: 6 Star, 4L/M WELS License No.: 1752 WELS Reg No:T31697 35mm Ceramic Cartridge Easy to install