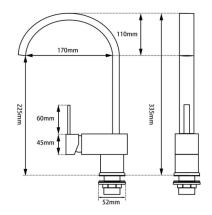

## **KITCHEN FAUCETS**

Gooseneck Chrome Kitchen Sink Mixer Tap



Cod. **DA-CH1015.KM** Kitchen Mixer, Chrome

## · TECHNICAL DRAWING ·



## · SPECIFICATIONS ·

Gooseneck Laundry Kitchen Sink Mixer Tap Modern Australian Standard, Watermark WELS Star rating: 6 Star, 4L/M WELS License No.: 1752 Ceramic cartridge technology for longer life Wide flat surfaces beautifully designed to complement modern trend Watermark and WELS Approved



## For detailed information, please see our website www.dellarte.us

Legal disclaimer: The details provided by this technical file have an informational purpose, thus no contractual value. To obtain further information about the materials and the installation, please contact one of our sales advisors. DELL'ARTE Pty Ltd. reserves the right to modify or delete any information regarding its products. Weights, measurements and colours may be subject to small variations.

The copyright of this Fact