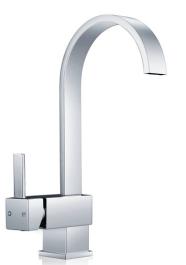

## **KITCHEN FAUCETS**

Gooseneck Chrome Kitchen Sink Mixer Tap

Cod. **DA-CH1015.KM** Kitchen Mixer, Chrome

## · SPECIFICATIONS ·

Gooseneck Laundry Kitchen Sink Mixer Tap Modern Australian Standard, Watermark WELS Star rating: 6 Star, 4L/M WELS License No.: 1752 Ceramic cartridge technology for longer life Wide flat surfaces beautifully designed to complement modern trend Watermark and WELS Approved