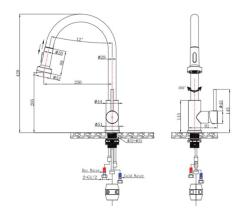

## KITCHEN FAUCETS

# Gooseneck Chrome Kitchen Sink Mixer Tap



Cod. **DA-CH1013.KM**Kitchen Mixer, Chrome

#### $\cdot \, \text{TECHNICAL DRAWING} \cdot \\$



#### · SPECIFICATIONS ·

Gooseneck Laundry Kitchen Sink Mixer Tap Modern

Australian Standard, Watermark

WELS Star rating: 6 Star, 4L/M

WELS License No.: 1752

Ceramic cartridge technology for longer life

Wide flat surfaces beautifully designed to complement

modern trend

Watermark and WELS Approved



### For detailed information, please see our website www.dellarte.us

Legal disclaimer: The details provided by this technical file have an informational purpose, thus no contractual value. To obtain further information about the materials and the installation, please contact one of our sales advisors. DELL'ARTE Pty Ltd. reserves the right to modify or delete any information regarding its products. Weights, measurements and colours may be subject to small variations.