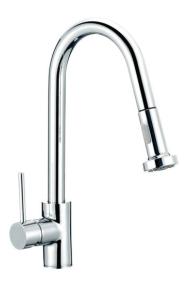

# Gooseneck Chrome Kitchen Sink Mixer Tap

Cod. **DA-CH1013.KM**Kitchen Mixer, Chrome

#### · SPECIFICATIONS ·

Gooseneck Laundry Kitchen Sink Mixer Tap Modern

Australian Standard, Watermark

WELS Star rating: 6 Star, 4L/M

WELS License No.: 1752

Ceramic cartridge technology for longer life

Wide flat surfaces beautifully designed to complement