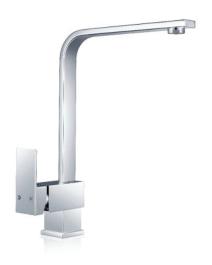

### **CHROME KITCHEN SINK MIXER TAP**

Cod. **DA-CH1010.KM**Kitchen Mixer, Chrome

Cod. **DA-OX1010.KM**Kitchen Mixer, Black

#### · SPECIFICATIONS ·

Square Laundry Kitchen Sink Mixer Tap

Australian Standard, Watermark

WELS Star rating: 6 Star, 4L/M

WELS License No.: 1752

WELS Reg No:T31284

Wide flat surfaces beautifully designed to complement