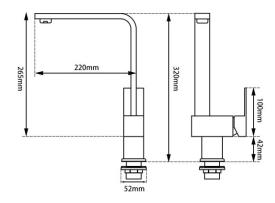

# KITCHEN FAUCETS

### **CHROME KITCHEN SINK MIXER TAP**





Cod. **DA-CH1010.KM**Kitchen Mixer, Chrome



Cod. **DA-OX1010.KM**Kitchen Mixer, Black

#### · TECHNICAL DRAWING ·



#### · SPECIFICATIONS ·

Square Laundry Kitchen Sink Mixer Tap

Australian Standard, Watermark

WELS Star rating: 6 Star, 4L/M

WELS License No.: 1752

WELS Reg No:T31284

Wide flat surfaces beautifully designed to complement

modern trend



## For detailed information, please see our website www.dellarte.us

Legal disclaimer: The details provided by this technical file have an informational purpose, thus no contractual value. To obtain further information about the materials and the installation, please contact one of our sales advisors. DELL'ARTE Pty Ltd. reserves the right to modify or delete any information regarding its products. Weights, measurements and colours may be subject to small variations.