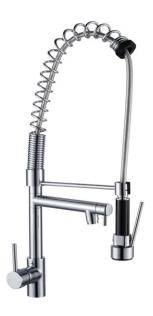

# SPRING CHROME DOUBLE SPOUT KITCHEN SINK MIXER TAP

Cod. **DA-CH1009.KM**Kitchen Mixer, Chrome

#### · SPECIFICATIONS ·

A sleek modern kitchen fixture

360 swivel spout for multipurpose use

Single lever that controls the hot and cold water flow

Australian Standard, Watermark

WELS Star rating: 6 Star, 4L/M