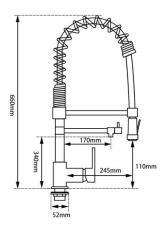

## KITCHEN FAUCETS

# SPRING CHROME DOUBLE SPOUT KITCHEN SINK MIXER TAP



Cod. **DA-CH1009.KM**Kitchen Mixer, Chrome

#### · TECHNICAL DRAWING ·



#### · SPECIFICATIONS ·

A sleek modern kitchen fixture

360 swivel spout for multipurpose use

Single lever that controls the hot and cold water flow

Australian Standard, Watermark

WELS Star rating: 6 Star, 4L/M

WELS License No.: 1752

WELS Reg No:T32061

Easy to install

Suited for a modern home or restaurant use



### For detailed information, please see our website www.dellarte.us

Legal disclaimer: The details provided by this technical file have an informational purpose, thus no contractual value. To obtain further information about the materials and the installation, please contact one of our sales advisors. DELL'ARTE Pty Ltd. reserves the right to modify or delete any information regarding its products. Weights, measurements and colours may be subject to small variations.