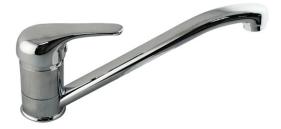

# CHROME STANDARD KITCHEN MIXER TAP

#### · SPECIFICATIONS ·

Australian Standard, WELS Approved
ABS plastic temperature icon
360 degree swivel spout
35mm Ceramic cartridge
Australian Standard, Watermark
WELS Star rating: 6 Star, 4L/M
WELS License No.: 1752
WELS Reg No:T32058