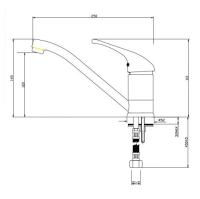

## KITCHEN FAUCETS

# CHROME STANDARD KITCHEN MIXER TAP





#### · TECHNICAL DRAWING ·



#### · SPECIFICATIONS ·

Australian Standard, WELS Approved
ABS plastic temperature icon
360 degree swivel spout
35mm Ceramic cartridge
Australian Standard, Watermark
WELS Star rating: 6 Star, 4L/M
WELS License No.: 1752
WELS Reg No:T32058



### For detailed information, please see our website www.dellarte.us

Legal disclaimer: The details provided by this technical file have an informational purpose, thus no contractual value. To obtain further information about the materials and the installation, please contact one of our sales advisors. DELL'ARTE Pty Ltd. reserves the right to modify or delete any information regarding its products. Weights, measurements and colours may be subject to small variations.