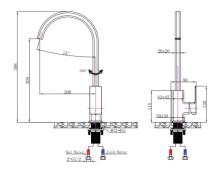

# KITCHEN FAUCETS

### IVANO SERIES CHROME KITCHEN MIXER



Cod. **DA-CH0228.KM**Kitchen Mixer, Chrome



Cod. **DA-OX0228.KM** Kitchen Mixer, Black

### · TECHNICAL DRAWING ·



#### · SPECIFICATIONS ·

Australian Standard, Watermark
WELS Star rating: 5 Star, 5L/M
WELS Reg No:T40992
Includes all required hoses, mounting plates and screws
Installation manual included
Easy to Install



## For detailed information, please see our website www.dellarte.us

Legal disclaimer: The details provided by this technical file have an informational purpose, thus no contractual value. To obtain further information about the materials and the installation, please contact one of our sales advisors. DELL'ARTE Pty Ltd. reserves the right to modify or delete any information regarding its products. Weights, measurements and colours may be subject to small variations.