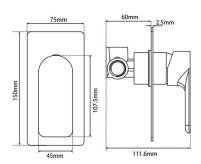

#### · TECHNICAL DRAWING ·

#### · SPECIFICATIONS ·

Square Shower Bath Mixer Tap Wall Mounted
This is a stylish square wall mounted mixer tap
Australian standard
Solid brass body
35mm ceramic disc cartridge
Please refer to deal images for specific dimensions
Package Contents: 1 x Square shower mixer tap
15 years warranty& 2 years labor warranty