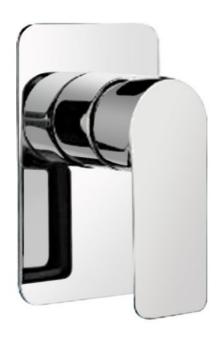

# VOG Solid Brass Chrome Shower/Bath Wall Mixer(color up)

Cod. **DA-BU0167-2.ST**Solid brass, Brushed Nickel (color up)

Cod. **DA-OX0167-2.ST** Solid brass, Black (color up)

Cod. **DA-CH0167-2.ST**Solid brass, Chrome (color up)

#### · SPECIFICATIONS ·

Square Shower Bath Mixer Tap Wall Mounted
This is a stylish square wall mounted mixer tap
Australian standard
Solid brass body
35mm ceramic disc cartridge
Please refer to deal images for specific dimensions
Package Contents: 1 x Square shower mixer tap
15 years warranty& 2 years labor warranty