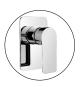

# VOG Solid Brass Chrome Shower/Bath Wall Mixer(color up)

Cod. **DA-BU0167-2.ST**Solid brass, Brushed Nickel (color up)

Cod. **DA-OX0167-2.ST** Solid brass, Black (color up)

Cod. **DA-CH0167-2.ST**Solid brass, Chrome (color up)

#### · SPECIFICATIONS ·

Square Shower Bath Mixer Tap Wall Mounted
This is a stylish square wall mounted mixer tap
Australian standard
Solid brass body
35mm ceramic disc cartridge
Please refer to deal images for specific dimensions
Package Contents: 1 x Square shower mixer tap
15 years warranty& 2 years labor warranty