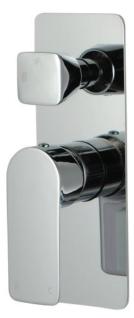

## FAUCET

VOG Solid Brass Chrome Bath/Shower Wall Mixer with Diverter Wall Mounted

Cod. **DA-BU0165-2.ST** Solid brass, Brushed Nickel (color up)

Cod. **DA-OX0165-2.ST** Solid brass, Black (color up)

Cod. **DA-CH0165-2.ST** Solid brass, Chrome (color up)

Cod. **DA-CH0165.ST** Solid brass, Chrome

## · SPECIFICATIONS ·

- Solid brass body
- Wall Mounted
- G 1/2" female end water inlet
- Drip free ceramic disc cartridge
- Easy to switch the water pattern from overhead
- shower to hand held shower
- Australian standard
- Package Contents:
- 1x Shower Mixer Diverter Tap
- Installation Accessories
- 15 years warranty+ 2 years labour warranty
- Bath/Shower Wall Mixer with Diverter Wall Mounted