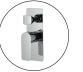

## FAUCET

VOG Solid Brass Chrome Bath/Shower Wall Mixer with Diverter Wall Mounted

Cod. **DA-BU0165-2.ST** Solid brass, Brushed Nickel (color up)

Cod. **DA-OX0165-2.ST** Solid brass, Black (color up)

Cod. **DA-CH0165-2.ST** Solid brass, Chrome (color up)

Cod. **DA-CH0165.ST** Solid brass, Chrome

## · SPECIFICATIONS ·

- Solid brass body
- Wall Mounted
- G 1/2" female end water inlet
- Drip free ceramic disc cartridge
- Easy to switch the water pattern from overhead
- shower to hand held shower
- Australian standard
- Package Contents:
- 1x Shower Mixer Diverter Tap
- Installation Accessories
- 15 years warranty+ 2 years labour warranty
- Bath/Shower Wall Mixer with Diverter Wall Mounted