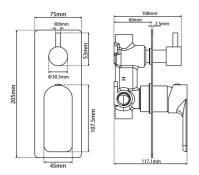

## FAUCET

VOG Solid Brass Chrome Bath/Shower Wall Mixer with Diverter Wall Mounted



Cod. **DA-BU0165-2.ST** Solid brass, Brushed Nickel (color up)



Cod. **DA-OX0165-2.ST** Solid brass, Black (color up)



Cod. **DA-CH0165-2.ST** Solid brass, Chrome (color up)



Cod. **DA-CH0165.ST** Solid brass, Chrome

## · TECHNICAL DRAWING ·



## · SPECIFICATIONS ·

- Solid brass body
- Wall Mounted
- G 1/2" female end water inlet
- Drip free ceramic disc cartridge
- Easy to switch the water pattern from overhead
- shower to hand held shower
- Australian standard
- Package Contents:
- 1x Shower Mixer Diverter Tap
- Installation Accessories
- 15 years warranty+ 2 years labour warranty
- Bath/Shower Wall Mixer with Diverter Wall Mounted



## For detailed information, please see our website www.dellarte.us

Legal disclaimer: The details provided by this technical file have an informational purpose, thus no contractual value. To obtain further information about the materials and the installation, please contact one of our sales advisors. DELL'ARTE Pty Ltd. reserves the right to modify or delete any information regarding its produ