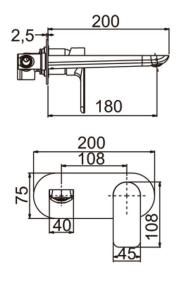

## **FAUCET**

# VOG Chrome Bathtub/Basin Wall Mixer With Spout (color up)



### · TECHNICAL DRAWING ·



#### · SPECIFICATIONS ·

Material: Solid brass Polished Chrome

Drip free ceramic disc cartridge

2 In 1 wall mounted design

 $\hbox{Australian Standard WELS approved}$ 

WELS REG No. T37890

WELS License No. 1547

WELS Star Rating: 5 star, 5L/M

15 Years Warranty & 2 Years Labor Warranty



## For detailed information, please see our website www.dellarte.us

Legal disclaimer: The details provided by this technical file have an informational purpose, thus no contractual value. To obtain further information about the materials and the installation, please contact one of our sales advisors. DELL'ARTE Pty Ltd. reserves the right to modify or delete any information regarding its products. Weights, measurements and colours may be subject to small variations.