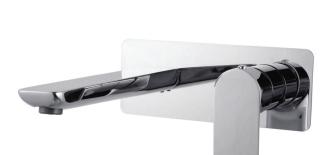

# VOG Chrome Bathtub/Basin Wall Mixer With Spout (color up)

#### · SPECIFICATIONS ·

Material: Solid brass Polished Chrome

Drip free ceramic disc cartridge

2 In 1 wall mounted design

 $\hbox{Australian Standard WELS approved}$ 

WELS REG No. T37890

WELS License No. 1547