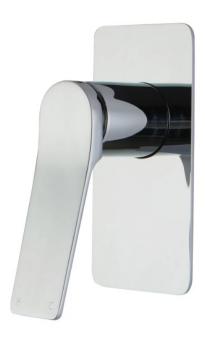

## RUSHY Series Square Brushed Chrome Built-in Shower Mixer

Cod. **DA-BUYG0156-2.ST** Shower Mixer, Yellow Gold

Cod. **DA-BU0156-2.ST** Shower Mixer, Nickel

Cod. **DA-BUGM0156-2.ST** Shower Mixer, Gun Metal Grey

#### · SPECIFICATIONS ·

Square Shower Bath Mixer Tap

Wall Mounted

This is a stylish square wall mounted mixer tap

Australian standard

Solid brass body

G 5/8" water inlet

35mm ceramic disc cartridge