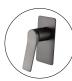

## RUSHY Series Square Brushed Chrome Built-in Shower Mixer

Cod. **DA-BUYG0156-2.ST** Shower Mixer, Yellow Gold

Cod. **DA-BU0156-2.ST** Shower Mixer, Nickel

Cod. **DA-BUGM0156-2.ST** Shower Mixer, Gun Metal Grey

#### · SPECIFICATIONS ·

Square Shower Bath Mixer Tap

Wall Mounted

This is a stylish square wall mounted mixer tap

Australian standard

Solid brass body

G 5/8" water inlet

35mm ceramic disc cartridge