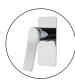

## RUSHY Series Square Brushed Chrome Built-in Shower Mixer

Cod. **DA-BUYG0156-2.ST** Shower Mixer, Yellow Gold

Cod. **DA-BU0156-2.ST** Shower Mixer, Nickel

Cod. **DA-BUGM0156-2.ST** Shower Mixer, Gun Metal Grey

#### · SPECIFICATIONS ·

Square Shower Bath Mixer Tap

Wall Mounted

This is a stylish square wall mounted mixer tap

Australian standard

Solid brass body

G 5/8" water inlet

35mm ceramic disc cartridge