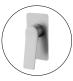

## RUSHY Series Square Brushed Chrome Built-in Shower Mixer

Cod. **DA-BUYG0156-2.ST** Shower Mixer, Yellow Gold

Cod. **DA-BU0156-2.ST** Shower Mixer, Nickel

Cod. **DA-BUGM0156-2.ST** Shower Mixer, Gun Metal Grey

#### · SPECIFICATIONS ·

Square Shower Bath Mixer Tap

Wall Mounted

This is a stylish square wall mounted mixer tap

Australian standard

Solid brass body

G 5/8" water inlet

35mm ceramic disc cartridge