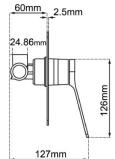

### · TECHNICAL DRAWING ·

#### · SPECIFICATIONS ·

Square Shower Bath Mixer Tap

Wall Mounted

This is a stylish square wall mounted mixer tap

Australian standard

Solid brass body

G 5/8" water inlet

35mm ceramic disc cartridge