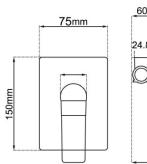

### · TECHNICAL DRAWING ·

#### · SPECIFICATIONS ·

Square Shower Bath Mixer Tap

Wall Mounted

This is a stylish square wall mounted mixer tap

Australian standard

Solid brass body

G 5/8" water inlet

35mm ceramic disc cartridge