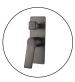

# **RUSHY Series Square Brushed Chrome**Wall Mixer With Diverter

Cod. **DA-BUYG0155-2.ST** Wall Mixer, Yellow Gold

Cod. **DA-BU0155.ST** Wall Mixer, Nickel

Cod. **DA-BUGM0155.ST** Wall Mixer, Gun Metal Grey

Cod. **DA-OX0155.ST** Wall Mixer, Black

Cod. **DA-CH0155.ST** Wall Mixer, Chrome