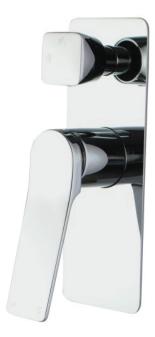

# **RUSHY Series Square Brushed Chrome**Wall Mixer With Diverter

Cod. **DA-BUYG0155-2.ST** Wall Mixer, Yellow Gold

Cod. **DA-BU0155.ST** Wall Mixer, Nickel

Cod. **DA-BUGM0155.ST** Wall Mixer, Gun Metal Grey

Cod. **DA-OX0155.ST** Wall Mixer, Black

Cod. **DA-CH0155.ST** Wall Mixer, Chrome