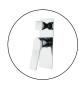

# **RUSHY Series Square Brushed Chrome**Wall Mixer With Diverter

Cod. **DA-BUYG0155-2.ST** Wall Mixer, Yellow Gold

Cod. **DA-BU0155.ST** Wall Mixer, Nickel

Cod. **DA-BUGM0155.ST** Wall Mixer, Gun Metal Grey

Cod. **DA-OX0155.ST** Wall Mixer, Black

Cod. **DA-CH0155.ST** Wall Mixer, Chrome