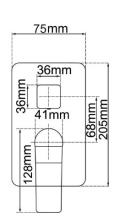

### · TECHNICAL DRAWING ·





## **FAUCET**

# **RUSHY Series Square Brushed Chrome**Wall Mixer With Diverter



Cod. **DA-BUYG0155-2.ST** Wall Mixer, Yellow Gold



Cod. **DA-BU0155.ST** Wall Mixer, Nickel



Cod. **DA-BUGM0155.ST** Wall Mixer, Gun Metal Grey



Cod. **DA-OX0155.ST** Wall Mixer, Black



Cod. **DA-CH0155.ST** Wall Mixer, Chrome

#### · SPECIFICATIONS ·

Solid brass body

Wall Mounted

G 1/2" female end water inlet

Drip free ceramic disc cartridge

Easy to switch the water pattern from overhead shower

to hand held shower

Australian standard



### For detailed information, please see our website www.dellarte.us

Legal disclaimer: The details provided by this technical file have an informational purpose, thus no contractual value. To obtain further information about the materials and the installa