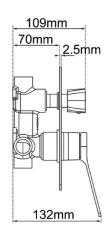

### · TECHNICAL DRAWING ·





## **FAUCET**

# **RUSHY Series Square Brushed Chrome**Wall Mixer With Diverter



Cod. **DA-BUYG0155-2.ST** Wall Mixer, Yellow Gold



Cod. **DA-BU0155.ST** Wall Mixer, Nickel



Cod. **DA-BUGM0155.ST** Wall Mixer, Gun Metal Grey



Cod. **DA-OX0155.ST** Wall Mixer, Black



Cod. **DA-CH0155.ST** Wall Mixer, Chrome

#### · SPECIFICATIONS ·

Solid brass body

Wall Mounted

G 1/2" female end water inlet

Drip free ceramic disc cartridge

Easy to switch the water pattern from overhead shower

to hand held shower

Australian standard



### For detailed information, please see our website www.dellarte.us

Legal disclaimer: The details provided by this technical file have an informational purpose, thus no contractual value. To obtain further information about the materials and the installati