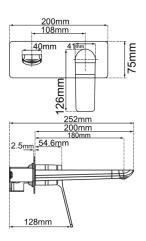

## **FAUCET**

# **RUSHY Series Square Brushed Chrome**Wall Mixer with Spout



Cod. **DA-BUYG0153-2-EX.BM** Wall Mixer, Yellow Gold



Cod. **DA-BU0153-2-EX.BM** Wall Mixer, Nickel



Cod. **DA-BUGM0153-2-EX.BM**Wall Mixer, Gun Metal Grey (Color up)



Cod. **DA-OX0153-2-EX.BM** Wall Mixer, Black



Cod. **DA-CH0153.BM** Wall Mixer, Chrome



Cod. **DA-BUGM0153.BM** Wall Mixer, Gun Metal Grey

#### · TECHNICAL DRAWING ·



#### · SPECIFICATIONS ·

Stylist design create a modern look Australian Standard, Watermark WELS Star rating: 6 Star, 4.5L/M WELS Licence No.: 1547 WELS Reg No:T37887 Solid elegant handle Solid brass construction High quality ceramic disk operation
With water spout
Latest style that is sought after in
many new contemporary designs
15 Year Warranty + 2 Year Labor
Warranty



### For detailed information, please see our website www.dellarte.us

Legal disclaimer: The details provided by this technical file have an informational purpose, thus no contractual value. To obtain further information about the materials and the installation, please contact one of our sales advisors. DELL'ARTE Pty Ltd. reserves the right to modify or delete any information regarding its products. Weights, measuremen