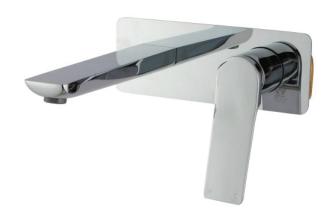

# **RUSHY Series Square Brushed Chrome**Wall Mixer with Spout

Cod. **DA-BUYG0153-2-EX.BM** Wall Mixer, Yellow Gold

Cod. **DA-BU0153-2-EX.BM** Wall Mixer, Nickel

Cod. **DA-BUGM0153-2-EX.BM**Wall Mixer, Gun Metal Grey (Color up)

Cod. **DA-OX0153-2-EX.BM** Wall Mixer, Black

Cod. **DA-CH0153.BM** Wall Mixer, Chrome

Cod. **DA-BUGM0153.BM** Wall Mixer, Gun Metal Grey

#### · SPECIFICATIONS ·

Stylist design create a modern look Australian Standard, Watermark WELS Star rating: 6 Star, 4.5L/M WELS Licence No.: 1547 WELS Reg No:T37887 Solid elegant handle Solid brass construction High quality ceramic disk operation
With water spout
Latest style that is sought after in
many new contemporary designs
15 Year Warranty + 2 Year Labor
Warranty