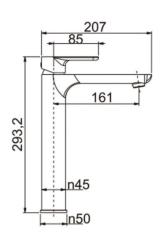

# **FAUCET**

#### **VOG Chrome Tall Basin Mixer**





Cod. **DA-BU0152.BM**Tall Basin Mixer, Brushed Nickel



Cod. **DA-CH0152.BM**Tall Basin Mixer, Chrome



Cod. **DA-OX0152.BM**Tall Basin Mixer, Black

### · TECHNICAL DRAWING ·



#### · SPECIFICATIONS ·

Bathroom Sink Bench Top High Rise Basin Mixer Tap

Solid Brass

Drip free ceramic disc cartridge for smooth and long lasting operation

Intergrated and seamless, no water leakage

Simple, aesthetic and well-designed

Sleek modern square shape design

WELS & Watermark Approved

WELS Registration NO.:T39902

WELS Star Rating:6 Star, 4L/M

WELS Licence Number:1752

15 years manufacturer warranty, 2 years labor warranty



## For detailed information, please see our website www.dellarte.us

Legal disclaimer: The details provided by this technical file have an informational purpose, thus no contractual value. To obtain further information about the materials and the installation, please contact one of our sales advisors. DELL'ARTE Pty Ltd. reserves the right to modify