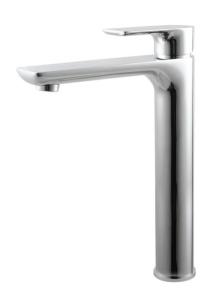

#### **VOG Chrome Tall Basin Mixer**

Cod. **DA-BU0152.BM**Tall Basin Mixer, Brushed Nickel

Cod. **DA-CH0152.BM**Tall Basin Mixer, Chrome

Cod. **DA-OX0152.BM**Tall Basin Mixer, Black

#### · SPECIFICATIONS ·

Bathroom Sink Bench Top High Rise Basin Mixer Tap

Solid Brass

Drip free ceramic disc cartridge for smooth and long lasting operation

Intergrated and seamless, no water leakage

Simple, aesthetic and well-designed

Sleek modern square shape design

WELS & Watermark Approved

WELS Registration NO.:T39902

WELS Star Rating:6 Star, 4L/M

WELS Licence Number:1752

15 years manufacturer warranty, 2 years labor warranty