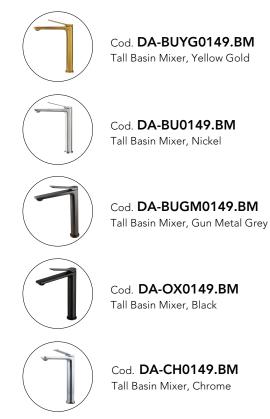

# FAUCET

## RUSHY Series Brushed Chrome Tall Basin Mixer



#### · TECHNICAL DRAWING ·



#### $\cdot$ SPECIFICATIONS $\cdot$

| Modern Design                       |
|-------------------------------------|
| Solid Brass                         |
| Flat Handle                         |
| Drip free ceramic disc cartrige for |
| smooth and long lasting operation   |
| Australian Standard, Watermark      |
| WELS Star rating: 5 Star, 5L/M      |
| WELS Licence No.: 1547              |
| WELS Reg No:T37888                  |

Easy to Install Package contents: - 1x Basin mixer - 2x Water hoses - Accessories

15 Year Warranty + 2 Year Labor Warranty



### For detailed information, please see our website www.dellarte.us

Legal disclaimer: The details provided by this technical file have an informational purpose, thus no contractual value. To obtain fur