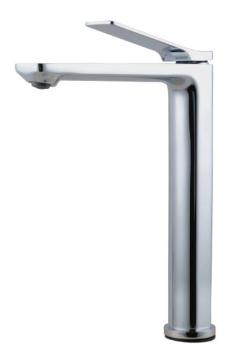

## RUSHY Series Brushed Chrome Tall Basin Mixer

#### $\cdot$ SPECIFICATIONS $\cdot$

| Modern Design                       |
|-------------------------------------|
| Solid Brass                         |
| Flat Handle                         |
| Drip free ceramic disc cartrige for |
| smooth and long lasting operation   |
| Australian Standard, Watermark      |
| WELS Star rating: 5 Star, 5L/M      |
| WELS Licence No.: 1547              |
| WELS Reg No:T37888                  |