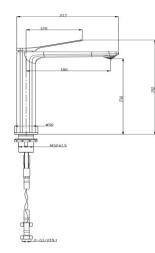

# FAUCET

## RUSHY Series Brushed Chrome Tall Basin Mixer



#### · TECHNICAL DRAWING ·



#### $\cdot$ SPECIFICATIONS $\cdot$

| Modern Design                       |
|-------------------------------------|
| Solid Brass                         |
| Flat Handle                         |
| Drip free ceramic disc cartrige for |
| smooth and long lasting operation   |
| Australian Standard, Watermark      |
| WELS Star rating: 5 Star, 5L/M      |
| WELS Licence No.: 1547              |
| WELS Reg No:T37888                  |

Easy to Install Package contents: - 1x Basin mixer - 2x Water hoses - Accessories

15 Year Warranty + 2 Year Labor Warranty



### For detailed information, please see our website www.dellarte.us

Legal disclaimer: The details provided by this technical file have an informational purpose, thus no contractual value. To obtain further information about the mat