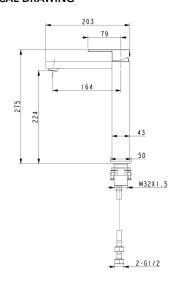

## · TECHNICAL DRAWING ·



## · SPECIFICATIONS ·

Square Bathroom Basin Mixer Tap Tall Modern Design Basin mixer Solid Brass Chrome finished Australian Standard, Watermark WELS Star rating: 5 Star, 5L/M

WELS License No.: 1752 WELS Reg No:T39901

15 Years Warranty & 2 Years Labor Warranty



## For detailed information, please see our website www.dellarte.us

Legal disclaimer: The details provided by this technical file have an informational purpose, thus no contractual value. To obtain further information about the materials and the installation, please contact one of our sales advisors. DELL'ARTE Pty Ltd. reserves the right to modify or delete any information regarding its products. Weights, measurements and colours may be subject to small variations.