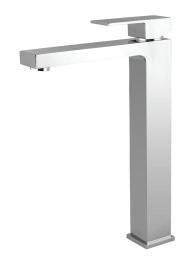

## · SPECIFICATIONS ·

Square Bathroom Basin Mixer Tap Tall Modern Design Basin mixer Solid Brass Chrome finished Australian Standard, Watermark WELS Star rating: 5 Star, 5L/M

WELS License No.: 1752 WELS Reg No:T39901