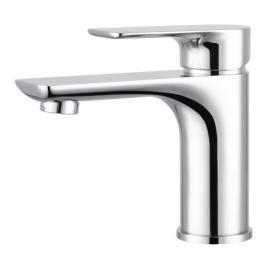

## VOG Chrome Basin Mixer Tap

Cod. **DA-WCH0131.BM** Basin Mixer, White and Chrome

Cod. **DA-BU0131.BM** Basin Mixer, Brushed Nickel

Cod. **DA-OX0131.BM** Basin Mixer, Black

| Cod. DA-CH0131.BM   |
|---------------------|
| Basin Mixer, Chrome |

## · TECHNICAL DRAWING ·

SPECIFICATIONS Bathroom Sink Basin Mixer Tap
Sleek Modern Design
Australian Standard, Watermark
WELS Star rating: 6 Star, 4L/M
WELS License No.: 1752
WELS Reg No:T32015
Includes all required hoses, mounting plates and screws
Installation manual included
Easy to Install
Please refer to deal images for specific dimensions
15 Year Warranty & 2 Year Labor Warranty