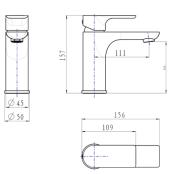

## · TECHNICAL DRAWING ·

SPECIFICATIONS Bathroom Sink Basin Mixer Tap
Sleek Modern Design
Australian Standard, Watermark
WELS Star rating: 6 Star, 4L/M
WELS License No.: 1752
WELS Reg No:T32015
Includes all required hoses, mounting plates and screws
Installation manual included
Easy to Install
Please refer to deal images for specific dimensions
15 Year Warranty & 2 Year Labor Warranty