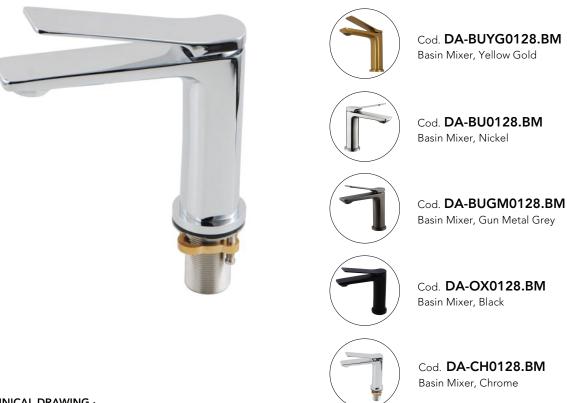

## **RUSHY Series Brushed Chrome Basin Mixer**

### · SPECIFICATIONS ·

Sleek Modern Design Smooth single lever handle Drip free ceramic disc cartridge for smooth and long lasting operation Australian Standard, Watermark WELS Star rating: 5 Star, 5L/M WELS Licence No.: 1547 WELS Reg No:T37900 Includes all required hoses, mounting plates and screws

Installation manual included Easy to Install Package Contents: - 1x basin mixer

- 2x stainless steel
  - water hoses
- 1x fittings

15 Year warranty + 2 Year labor warranty