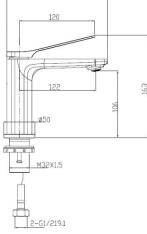

# FAUCET

## **RUSHY Series Brushed Chrome Basin Mixer**



## · TECHNICAL DRAWING ·

160.5



FA0128

### · SPECIFICATIONS ·

Sleek Modern Design Smooth single lever handle Drip free ceramic disc cartridge for smooth and long lasting operation Australian Standard, Watermark WELS Star rating: 5 Star, 5L/M WELS Licence No.: 1547 WELS Reg No:T37900 Includes all required hoses, mounting plates and screws

Installation manual included Easy to Install Package Contents: - 1x basin mixer

- 2x stainless steel
  - water hoses
- 1x fittings

15 Year warranty + 2 Year labor warranty



#### For detailed information, please see our website www.dellarte.us

Legal disclaimer: The details provided by this technical file have an informational purpose, thus no contractual value. To obtain further information about the materials and the installation, please contact one of our sales advisors. DELL'