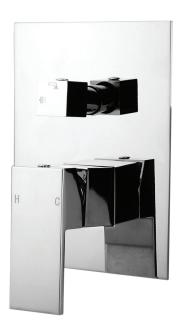

#### **BLAZE Chrome Shower/Bath Mixer Diverter**

Cod. **DA-CH0115-2.ST**Bath Mixer Diverter, Chrome

Cod. **DA-OX0115-2.ST**Bath Mixer Diverter, Matte Black

#### · SPECIFICATIONS ·

Wall Mounted Square Shower Diverter

Great for home and commercial

Single lever handle, wall mounted

15 Years Warranty & 2 Years Labor Warranty

1x Shower Diverter

1 Set of Mounting Accessories