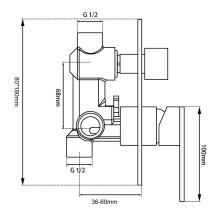

# **FAUCET**

#### **BLAZE Chrome Shower/Bath Mixer Diverter**



Cod. **DA-CH0115-2.ST**Bath Mixer Diverter, Chrome



Cod. **DA-OX0115-2.ST**Bath Mixer Diverter, Matte Black

### · TECHNICAL DRAWING ·



#### · SPECIFICATIONS ·

Wall Mounted Square Shower Diverter

Great for home and commercial

Single lever handle, wall mounted

15 Years Warranty & 2 Years Labor Warranty

1x Shower Diverter

1 Set of Mounting Accessories



## For detailed information, please see our website www.dellarte.us

Legal disclaimer: The details provided by this technical file have an informational purpose, thus no contractual value. To obtain further information about the materials and the installation, please contact one of our sales advisors. DELL'ARTE Pty Ltd. reserves the right to modify or delete any information regarding its products. Weights, measurements and colours may be subject to small variations.