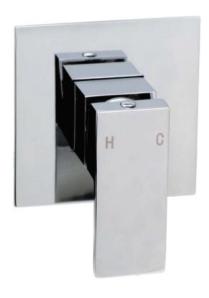

## **BLAZE Chrome Shower Wall Mixer**

Cod. **DA-GM0106.ST** Wall Mixer, Grey

Cod. **DA-CH0106.ST** Wall Mixer, Chrome

## · SPECIFICATIONS ·

Square Shower Bath Mixer Tap 35mm Ceramic Disc Cartridge 1x Square shower mixer tap