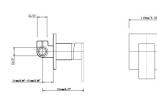

## · TECHNICAL DRAWING ·

## · SPECIFICATIONS ·

Square Shower Bath Mixer Tap 35mm Ceramic Disc Cartridge 1x Square shower mixer tap