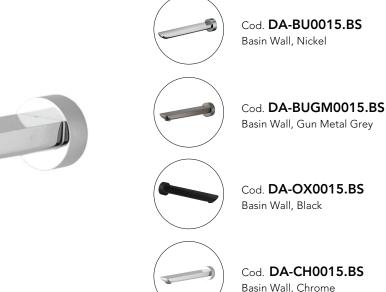

## FAUCET

RUSHY Brushed Chrome Bathtub/Basin Wall Spout

## · SPECIFICATIONS ·

Material: Solid Brass

Suitable for Bath shower mixer taps or basin mixer taps

G1/2" female end

Easy to install, Wall Mounted water outlet

5 Year warranty +1 Year labor warranty