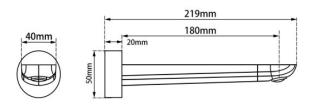

## FAUCET

RUSHY Brushed Chrome Bathtub/Basin Wall Spout





## · TECHNICAL DRAWING ·



## · SPECIFICATIONS ·

Material: Solid Brass

Suitable for Bath shower mixer taps or basin mixer taps

G1/2" female end

Easy to install, Wall Mounted water outlet

5 Year warranty +1 Year labor warranty



## For detailed information, please see our website www.dellarte.us

Legal disclaimer: The details provided by this technical file have an informational purpose, thus no contractual value. To obtain further information about the materials and the installation, please contact one of our sales advisors. DELL'ARTE Pty Ltd. reserves the right to modify or delete any information regarding its products. Weights, measurements and colours may be subject to small variations.

The copyright of this Fact Sheet, all content, graphic design and codes belongs to DELL'ARTE Pty Ltd. and therefore, re