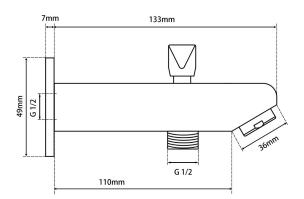

# FAUCET

## **BLAZE Chrome Bathtub/Basin Wall Spout with Diverter**





Cod. DA-OX0011.BS Matte Black Basin Wall Spout with Diverter



Cod. DA-CH0011.BS Chrome Basin Wall Spout with Diverter

#### · TECHNICAL DRAWING ·



#### · SPECIFICATIONS ·

Material: Solid Brass

Suitable for Bath shower mixer taps or basin mixer taps

Built-in diverter pull up/down can control 2 functions between

spout and handheld shower

G1/2" Female End comes with built-in diverter

- Fit for Australian Standard
- 1 x Bath Spout (No shower hose)



### For detailed information, please see our website www.dellarte.us

Legal disclaimer: The details provided by this technical file have an informational purpose, thus no contractual value. To obtain further information about the materials and the installation, please contact one of our sales advisors. DELL'ARTE Pty Ltd. reserves the right to modify or delete any information regarding its products. Weights, measurements and colours may be subject to small variations.

The copyright o