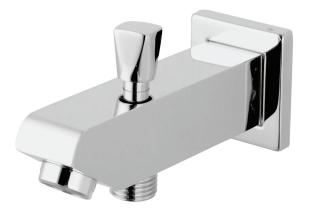

## **BLAZE Chrome Bathtub/Basin Wall Spout with Diverter**

Cod. DA-OX0011.BS Matte Black Basin Wall Spout with Diverter

Cod. DA-CH0011.BS Chrome Basin Wall Spout with Diverter

#### · SPECIFICATIONS ·

Material: Solid Brass

Suitable for Bath shower mixer taps or basin mixer taps

Built-in diverter pull up/down can control 2 functions between

spout and handheld shower

G1/2" Female End comes with built-in diverter