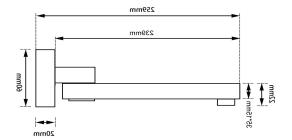

# FAUCET

# **BLAZE Chrome Bathtub/Basin Wall Spout**



#### · TECHNICAL DRAWING ·



### · SPECIFICATIONS ·

Solid Brass Matte Black Plated Australian Standard, Watermark WELS Star rating: 5 Star, 5.5L/M WELS Reg No:T35599 Suitable for Bath shower mixer taps or basin mixer taps



## For detailed information, please see our website www.dellarte.us

Legal disclaimer: The details provided by this technical file have an informational purpose, thus no contractual value. To obtain further information about the materials and the installation, please contact one of our sales advisors. DELL'ARTE Pty Ltd. reserves the right to modify or delete any information regarding its products. Weights, measurements and colours may be subject to small variations.

The copyright of this Fact Sheet, all content, graphic design and codes belongs to DELL'ARTE Pty Ltd. and therefore, reproduction