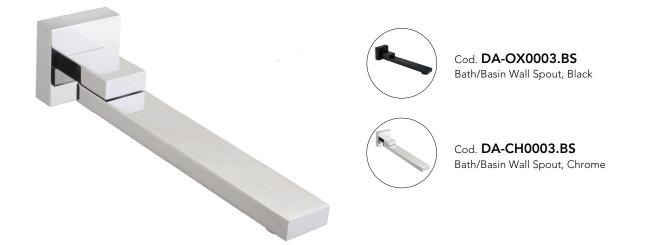

# **BLAZE Chrome Bathtub/Basin Wall Spout**

### · SPECIFICATIONS ·

Solid Brass Matte Black Plated Australian Standard, Watermark WELS Star rating: 5 Star, 5.5L/M WELS Reg No:T35599 Suitable for Bath shower mixer taps or basin mixer taps