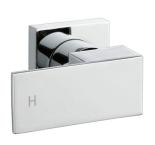

## **BLAZE Chrome Shower Wall Taps**

Cod. **DA-OX0002.ST** Shower Wall Taps, Black

Cod. **DA-CH0002.ST** Shower Wall Taps, Chrome