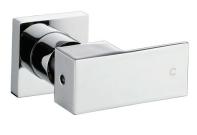

## **BLAZE Chrome Shower Wall Taps**

Cod. **DA-OX0002.ST** Shower Wall Taps, Black

Cod. **DA-CH0002.ST** Shower Wall Taps, Chrome