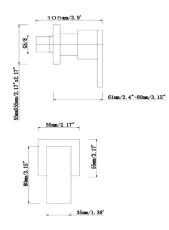

# **FAUCET**

## **BLAZE Chrome Shower Wall Taps**







Cod. **DA-OX0002.ST** Shower Wall Taps, Black



Cod. **DA-CH0002.ST** Shower Wall Taps, Chrome

### · TECHNICAL DRAWING ·



#### · SPECIFICATIONS ·

Durable Solid Brass Construction

1/4 turn taps with ceramic disc mechanism

35mm Ceramic Disc Cartridge

5 Year Warranty & 1 Year Labor Warranty



## For detailed information, please see our website www.dellarte.us

Legal disclaimer: The details provided by this technical file have an informational purpose, thus no contractual value. To obtain further information about the materials and the installation, please contact one of our sales advisors. DELL'ARTE Pty Ltd. reserves the right to modify or delete any information regarding its products. Weights, measurements and colours may be subject to small variations.