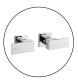

## **BLAZE Chrome Shower Wall Taps**

Cod. **DA-OX0002.ST** Shower Wall Taps, Black

Cod. **DA-CH0002.ST** Shower Wall Taps, Chrome