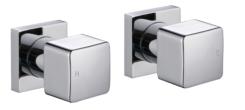

## VOG Chrome Cubic Shower Wall Taps

Cod. **DA-CH0001.ST** Cubic Shower Wall, Chrome

#### $\cdot$ SPECIFICATIONS $\cdot$

Brass Wall Mounted Bath / Shower / Basin Taps Material: Durable Solid Brass Construction 1/4 turn taps with ceramic disc mechanism 35mm Ceramic Disc Cartridge Australia Certified Product Easy to install 5 Year Warranty & 1 Year Labor Warranty