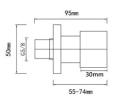

# FAUCET

## VOG Chrome Cubic Shower Wall Taps





Cod. **DA-CH0001.ST** Cubic Shower Wall, Chrome

#### · TECHNICAL DRAWING ·





#### $\cdot$ SPECIFICATIONS $\cdot$

Brass Wall Mounted Bath / Shower / Basin Taps Material: Durable Solid Brass Construction 1/4 turn taps with ceramic disc mechanism 35mm Ceramic Disc Cartridge Australia Certified Product Easy to install 5 Year Warranty & 1 Year Labor Warranty



### For detailed information, please see our website www.dellarte.us

Legal disclaimer: The details provided by this technical file have an informational purpose, thus no contractual value. To obtain further information about the materials and the installation, please contact one of our sales advisors. DELL'ARTE Pty Ltd. reserves the right to modify or delete any information regarding its products. Weights, measurements and colours may be subject to small variations.

The copyright of this Fact Sheet, all co