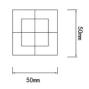

# FAUCET

## VOG Chrome Cubic Shower Wall Taps





Cod. **DA-CH0001.ST** Cubic Shower Wall, Chrome

#### · TECHNICAL DRAWING ·





#### $\cdot$ SPECIFICATIONS $\cdot$

Brass Wall Mounted Bath / Shower / Basin Taps Material: Durable Solid Brass Construction 1/4 turn taps with ceramic disc mechanism 35mm Ceramic Disc Cartridge Australia Certified Product Easy to install 5 Year Warranty & 1 Year Labor Warranty



### For detailed information, please see our website www.dellarte.us

Legal disclaimer: The details provided by this technical file have an informational purpose, thus no contractual value. To obtain further information about the materials and the installation, please contact one of our sales advisors. DELL'ARTE Pty Ltd. reserves the right to modify or delete any information regarding its products. Weights, measurements and colours may be subject to small variations.

The copyright of this Fact Sheet, all cont