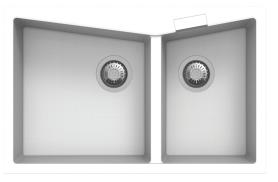

## **KITCHEN SINKS**

Carysil Grey Double Bowl Granite Kitchen Sink Top/Flush Mount

Cod. **DA-CGDB 3220 Black** 800 x 500 x 220mm, Black

00

> Cod. **DA-CGDB 3220 Grey** 800 x 500 x 220mm, Grey

Cod. **DA-CGDB 3220 White** 800 x 500 x 220mm, White

## · SPECIFICATIONS ·

German engineered,Lifetime Warranty! Overall Dimensions(LxWxH): 800\*500\*220mm Small bowl sizes(LxW): 288\*435\*220mm Big bowl sizes(LxW): 418\*435\*220mm Round corner for easy cleaning and modern look High temperature resistance Good stain resistance, non-stick oil, easy to clean Scratch, acid and alkali resistance Unique anti-bacterial technology