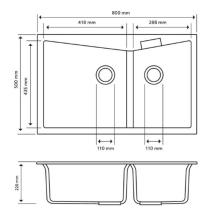

## · TECHNICAL DRAWING ·

## · SPECIFICATIONS ·

German engineered,Lifetime Warranty! Overall Dimensions(LxWxH): 800\*500\*220mm Small bowl sizes(LxW): 288\*435\*220mm Big bowl sizes(LxW): 418\*435\*220mm Round corner for easy cleaning and modern look High temperature resistance Good stain resistance, non-stick oil, easy to clean Scratch, acid and alkali resistance Unique anti-bacterial technology