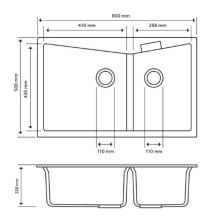

#### · TECHNICAL DRAWING ·

#### · SPECIFICATIONS ·

German engineered, Lifetime Warranty!

Overall Dimensions(LxWxH): 800\*500\*220mm

Small bowl sizes(LxW): 288\*435\*220mm

Big bowl sizes(LxW): 418\*435\*220mm

Round corner for easy cleaning and modern look