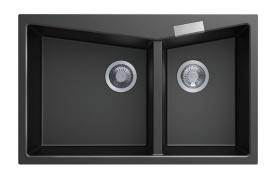

# Carysil Black Double Bowl Granite Kitchen Sink Top/Flush Mount

Cod. **DA-CGDB 3220 Black** 800 x 500 x 220mm, Black

Cod. **DA-CGDB 3220 Grey** 800 x 500 x 220mm, Grey

Cod. **DA-CGDB 3220 White**  $800 \times 500 \times 220$ mm, White

#### · SPECIFICATIONS ·

German engineered, Lifetime Warranty!

Overall Dimensions(LxWxH): 800\*500\*220mm

Small bowl sizes(LxW): 288\*435\*220mm

Big bowl sizes(LxW): 418\*435\*220mm

Round corner for easy cleaning and modern look