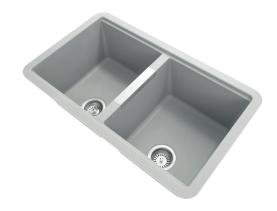

# Carysil Grey Double Bowls Granite Undermount Kitchen Sink

Cod. **DA-CG2B 3322 black** 824 x 481 x 241mm, Black

Cod. **DA-CG2B 3322 grey** 824 x 481 x 241mm, Grey

Cod. **DA-CG2B 3322 white**  $824 \times 481 \times 241 \text{mm}$ , White

#### · SPECIFICATIONS ·

German engineered, Lifetime Warranty!

Overall Dimensions(LxWxH): 824\*481\*241mm

Bowl sizes(LxW): 365\*415\*241mm

Round corner for easy cleaning and modern look

High temperature resistance