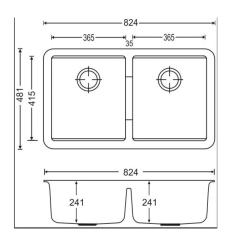

# Carysil Grey Double Bowls Granite Undermount Kitchen Sink

Cod. **DA-CG2B 3322 black** 824 x 481 x 241mm, Black

Cod. **DA-CG2B 3322 grey** 824 x 481 x 241mm, Grey

Cod. **DA-CG2B 3322 white**  $824 \times 481 \times 241 \text{mm}$ , White

### · TECHNICAL DRAWING ·

#### · SPECIFICATIONS ·

German engineered, Lifetime Warranty!

Overall Dimensions(LxWxH): 824\*481\*241mm

Bowl sizes(LxW): 365\*415\*241mm

Round corner for easy cleaning and modern look

High temperature resistance