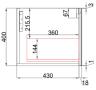

### · TECHNICAL DRAWING ·

## **Front View**

## · SPECIFICATIONS ·

All-drawer model

Thermo laminated V groove(front) matte white finish

Hettich InnoTech Atira premium runner

Drawer Organiser included

L-rail designed finger pull

Premium graphite interior