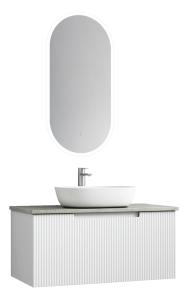

## PERLA WALL HUNG 900mm

Cod. **DA-CAWH43-900** 900mm

## · SPECIFICATIONS ·

All-drawer model

Thermo laminated V groove(front) matte white finish

Hettich InnoTech Atira premium runner

Drawer Organiser included

L-rail designed finger pull

Premium graphite interior