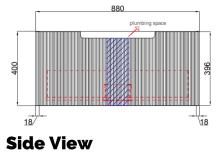

# VANITIES

## PERLA WALL HUNG 900mm



Cod. **DA-CAWH43-900** 900mm

### · TECHNICAL DRAWING ·

## **Front View**





## · SPECIFICATIONS ·

All-drawer model

Thermo laminated V groove(front) matte white finish

Hettich InnoTech Atira premium runner

Drawer Organiser included

L-rail designed finger pull

Premium graphite interior



### For detailed information, please see our website www.dellarte.us

Legal disclaimer: The details provided by this technical file have an informational purpose, thus no contractual value. To obtain further information about the materials and the installation, please contact one of our sales advisors. DELL'ARTE Pty Ltd. reserves the right to modify or delete any information regarding its products. Weights, measurements and colours may be subject to small variations.

The copyright of this Fact Sheet, all content, graphic design and codes belongs to DELL'ARTE Pty Ltd. and